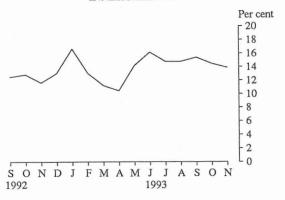

#### EMPLOYED PERSONS: TREND SERIES, VICTORIA

Provisional trend estimates of employment have been increasing steadily since May 1993.