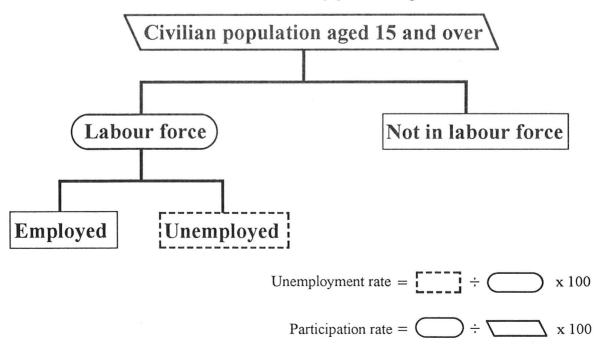

#### Unemployment

The seasonally adjusted estimate of unemployed persons in Victoria for November 1993 was 275,100, a decrease of 13,900 since August 1993. The seasonally adjusted estimate of the unemployment rate was 12.3 per cent a fall of 0.7 percentage points since August 1993. Male unemployment fell by 17,900 to 154,900, but female unemployment rose slightly to 120,100 since August 1993.