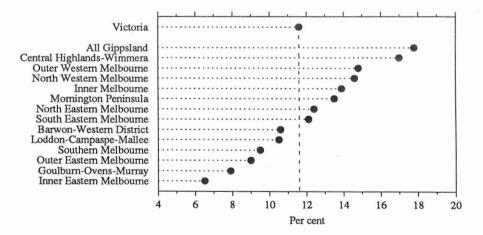

#### UNEMPLOYED PERSONS: TREND SERIES, VICTORIA

Regions

In November 1993, the regions with the highest unemployment rates were the All Gippsland and Central Highlands - Wimmera regions with unemployment rates of 17.8 per cent and 17.0 per cent respectively. The regions within the Melbourne Major Statistical region with the highest unemployment rates were Outer Western Melbourne (14.8 per cent) and North Western Melbourne (14.6 per cent). The lowest unemployment rate recorded in any region in November 1993 was 6.5 per cent for Inner Eastern Melbourne.