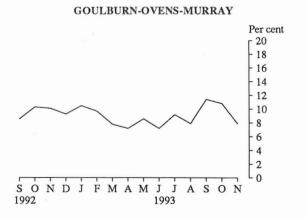

#### UNEMPLOYED PERSONS: TREND SERIES, VICTORIA

Regions

In November 1993, the regions with the highest unemployment rates were the All Gippsland and Central Highlands - Wimmera regions with unemployment rates of 17.8 per cent and 17.0 per cent respectively. The regions within the Melbourne Major Statistical region with the highest unemployment rates were Outer Western Melbourne (14.8 per cent) and North Western Melbourne (14.6 per cent). The lowest unemployment rate recorded in any region in November 1993 was 6.5 per cent for Inner Eastern Melbourne.