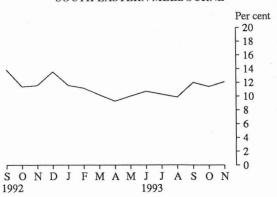

#### UNEMPLOYED PERSONS: TREND SERIES, VICTORIA

Regions

In November 1993, the regions with the highest unemployment rates were the All Gippsland and Central Highlands - Wimmera regions with unemployment rates of 17.8 per cent and 17.0 per cent respectively. The regions within the Melbourne Major Statistical region with the highest unemployment rates were Outer Western Melbourne (14.8 per cent) and North Western Melbourne (14.6 per cent). The lowest unemployment rate recorded in any region in November 1993 was 6.5 per cent for Inner Eastern Melbourne.