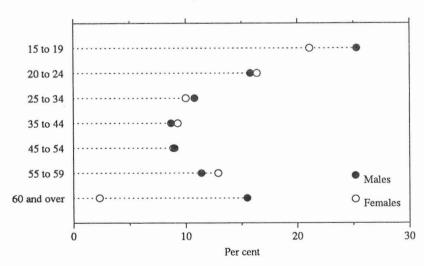

#### Unemployment

The seasonally adjusted estimate of unemployed persons in Victoria for November 1993 was 275,100, a decrease of 13,900 since August 1993. The seasonally adjusted estimate of the unemployment rate was 12.3 per cent a fall of 0.7 percentage points since August 1993. Male unemployment fell by 17,900 to 154,900, but female unemployment rose slightly to 120,100 since August 1993.

The trend estimate of the unemployment rate appears to have peaked and has now shown a slight decrease.

Of the 116,100 persons (original series) who were unemployed in November 1993 and who had had a full-time job for two weeks or more within the last two years (some 45 per cent of the unemployed), almost half reported their previous occupation as either tradespersons (22,000) or labourers and related workers (33,800). The majority (80 per cent) of these 55,800 were males.

Most females (69,800 or 65 per cent) who were unemployed in November 1993 had either not held a full-time job for two weeks or more within the last two years or were looking for their first job. Of the remaining 34,800 unemployed females, 17,600 reported their previous occupation as either clerk (8,800) or salesperson and personal service worker (8,800).