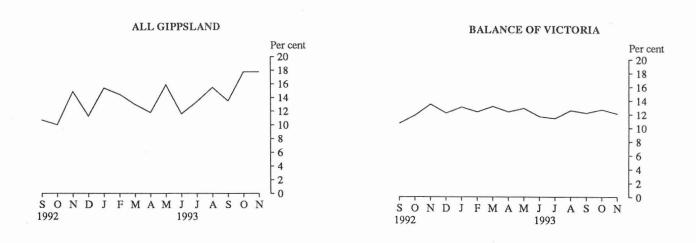

#### UNEMPLOYED PERSONS: TREND SERIES, VICTORIA

Regions

In November 1993, the regions with the highest unemployment rates were the All Gippsland and Central Highlands - Wimmera regions with unemployment rates of 17.8 per cent and 17.0 per cent respectively. The regions within the Melbourne Major Statistical region with the highest unemployment rates were Outer Western Melbourne (14.8 per cent) and North Western Melbourne (14.6 per cent). The lowest unemployment rate recorded in any region in November 1993 was 6.5 per cent for Inner Eastern Melbourne.