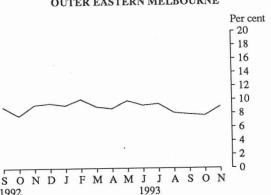

#### UNEMPLOYED PERSONS: TREND SERIES, VICTORIA

Regions

In November 1993, the regions with the highest unemployment rates were the All Gippsland and Central Highlands - Wimmera regions with unemployment rates of 17.8 per cent and 17.0 per cent respectively. The regions within the Melbourne Major Statistical region with the highest unemployment rates were Outer Western Melbourne (14.8 per cent) and North Western Melbourne (14.6 per cent). The lowest unemployment rate recorded in any region in November 1993 was 6.5 per cent for Inner Eastern Melbourne.