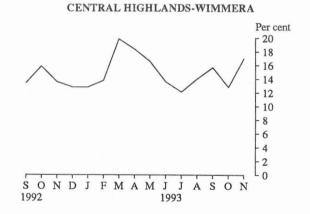

#### UNEMPLOYED PERSONS: TREND SERIES, VICTORIA

Regions

In November 1993, the regions with the highest unemployment rates were the All Gippsland and Central Highlands - Wimmera regions with unemployment rates of 17.8 per cent and 17.0 per cent respectively. The regions within the Melbourne Major Statistical region with the highest unemployment rates were Outer Western Melbourne (14.8 per cent) and North Western Melbourne (14.6 per cent). The lowest unemployment rate recorded in any region in November 1993 was 6.5 per cent for Inner Eastern Melbourne.