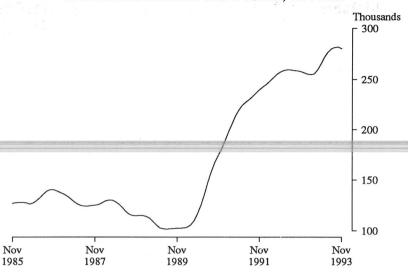

#### Unemployment

The seasonally adjusted estimate of unemployed persons in Victoria for November 1993 was 275,100, a decrease of 13,900 since August 1993. The seasonally adjusted estimate of the unemployment rate was 12.3 per cent a fall of 0.7 percentage points since August 1993. Male unemployment fell by 17,900 to 154,900, but female unemployment rose slightly to 120,100 since August 1993.

The trend estimate of the unemployment rate appears to have peaked and has now shown a slight decrease.

Of the 116,100 persons (original series) who were unemployed in November 1993 and who had had a full-time job for two weeks or more within the last two years (some 45 per cent of the unemployed), almost half reported their previous occupation as either tradespersons (22,000) or labourers and related workers (33,800). The majority (80 per cent) of these 55,800 were males.

#### UNEMPLOYED PERSONS: TREND SERIES, VICTORIA

Regions

In November 1993, the regions with the highest unemployment rates were the All Gippsland and Central Highlands - Wimmera regions with unemployment rates of 17.8 per cent and 17.0 per cent respectively. The regions within the Melbourne Major Statistical region with the highest unemployment rates were Outer Western Melbourne (14.8 per cent) and North Western Melbourne (14.6 per cent). The lowest unemployment rate recorded in any region in November 1993 was 6.5 per cent for Inner Eastern Melbourne.