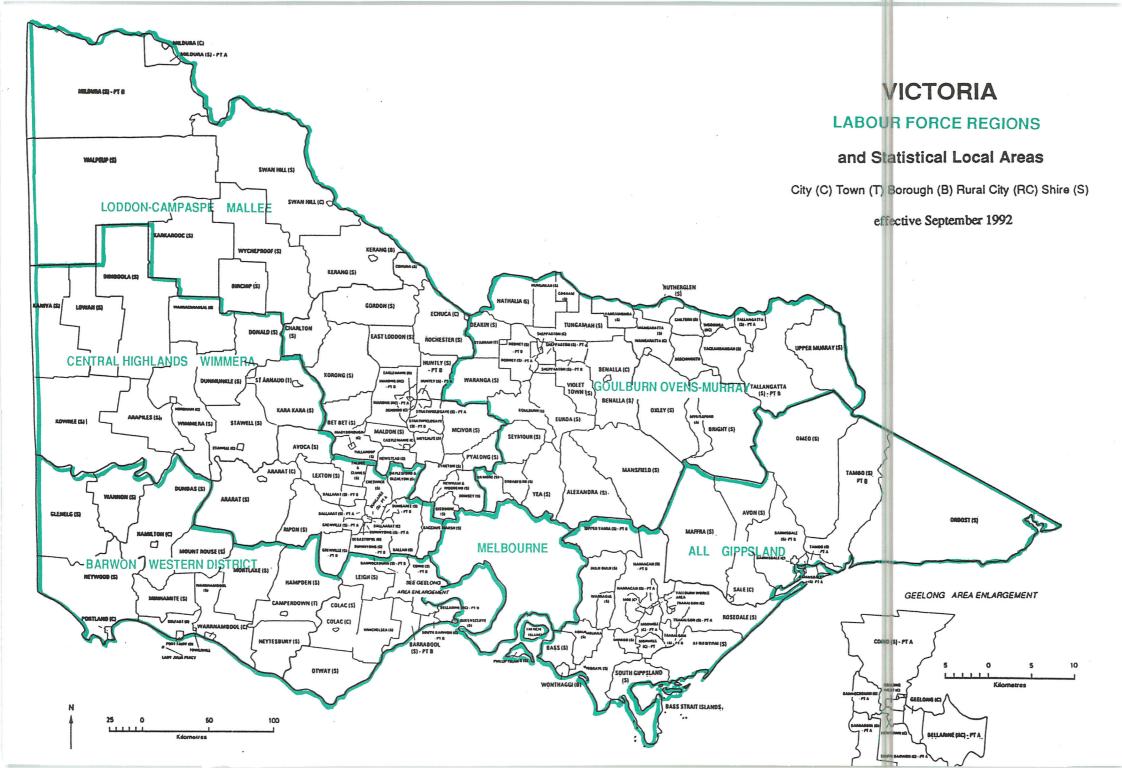

#### UNEMPLOYED PERSONS: TREND SERIES, VICTORIA

Regions

In November 1993, the regions with the highest unemployment rates were the All Gippsland and Central Highlands - Wimmera regions with unemployment rates of 17.8 per cent and 17.0 per cent respectively. The regions within the Melbourne Major Statistical region with the highest unemployment rates were Outer Western Melbourne (14.8 per cent) and North Western Melbourne (14.6 per cent). The lowest unemployment rate recorded in any region in November 1993 was 6.5 per cent for Inner Eastern Melbourne.