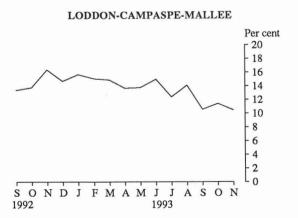

#### UNEMPLOYED PERSONS: TREND SERIES, VICTORIA

Regions

In November 1993, the regions with the highest unemployment rates were the All Gippsland and Central Highlands - Wimmera regions with unemployment rates of 17.8 per cent and 17.0 per cent respectively. The regions within the Melbourne Major Statistical region with the highest unemployment rates were Outer Western Melbourne (14.8 per cent) and North Western Melbourne (14.6 per cent). The lowest unemployment rate recorded in any region in November 1993 was 6.5 per cent for Inner Eastern Melbourne.