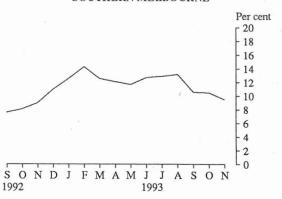

#### UNEMPLOYED PERSONS: TREND SERIES, VICTORIA

Regions

In November 1993, the regions with the highest unemployment rates were the All Gippsland and Central Highlands - Wimmera regions with unemployment rates of 17.8 per cent and 17.0 per cent respectively. The regions within the Melbourne Major Statistical region with the highest unemployment rates were Outer Western Melbourne (14.8 per cent) and North Western Melbourne (14.6 per cent). The lowest unemployment rate recorded in any region in November 1993 was 6.5 per cent for Inner Eastern Melbourne.

The trend estimate of the unemployment rate appears to have peaked and has now shown a slight decrease.

Of the 116,100 persons (original series) who were unemployed in November 1993 and who had had a full-time job for two weeks or more within the last two years (some 45 per cent of the unemployed), almost half reported their previous occupation as either tradespersons (22,000) or labourers and related workers (33,800). The majority (80 per cent) of these 55,800 were males.