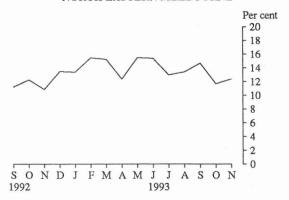

#### UNEMPLOYED PERSONS: TREND SERIES, VICTORIA

Regions

In November 1993, the regions with the highest unemployment rates were the All Gippsland and Central Highlands - Wimmera regions with unemployment rates of 17.8 per cent and 17.0 per cent respectively. The regions within the Melbourne Major Statistical region with the highest unemployment rates were Outer Western Melbourne (14.8 per cent) and North Western Melbourne (14.6 per cent). The lowest unemployment rate recorded in any region in November 1993 was 6.5 per cent for Inner Eastern Melbourne.