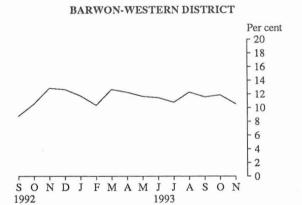

#### UNEMPLOYED PERSONS: TREND SERIES, VICTORIA

Regions

In November 1993, the regions with the highest unemployment rates were the All Gippsland and Central Highlands - Wimmera regions with unemployment rates of 17.8 per cent and 17.0 per cent respectively. The regions within the Melbourne Major Statistical region with the highest unemployment rates were Outer Western Melbourne (14.8 per cent) and North Western Melbourne (14.6 per cent). The lowest unemployment rate recorded in any region in November 1993 was 6.5 per cent for Inner Eastern Melbourne.