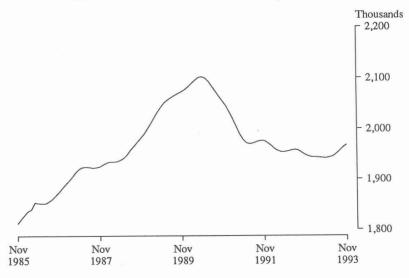

#### **Employment**

The November 1993 seasonally adjusted estimate of employed persons in Victoria was 1,969,600, an increase of 32,900 since August 1993. Male employment rose by 22,500 to 1,139,200 while female employment rose by 10,400 to 830,400.

Provisional trend estimates of employment have been increasing steadily since May 1993.

#### EMPLOYED PERSONS: TREND SERIES, VICTORIA