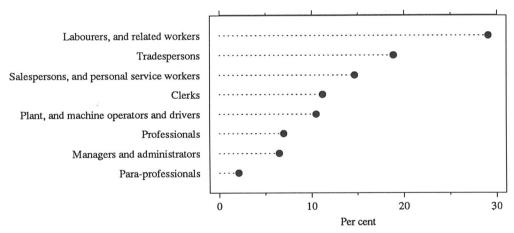

The trend estimate of the unemployment rate appears to have peaked and has now shown a slight decrease.

Of the 116,100 persons (original series) who were unemployed in November 1993 and who had had a full-time job for two weeks or more within the last two years (some 45 per cent of the unemployed), almost half reported their previous occupation as either tradespersons (22,000) or labourers and related workers (33,800). The majority (80 per cent) of these 55,800 were males.

Most females (69,800 or 65 per cent) who were unemployed in November 1993 had either not held a full-time job for two weeks or more within the last two years or were looking for their first job. Of the remaining 34,800 unemployed females, 17,600 reported their previous occupation as either clerk (8,800) or salesperson and personal service worker (8,800).

## DISTRIBUTION OF UNEMPLOYED PERSONS BY OCCUPATION OF LAST FULL-TIME JOB(a), VICTORIA, NOVEMBER 1993

(a) Full time job for two weeks or more within the last two years.