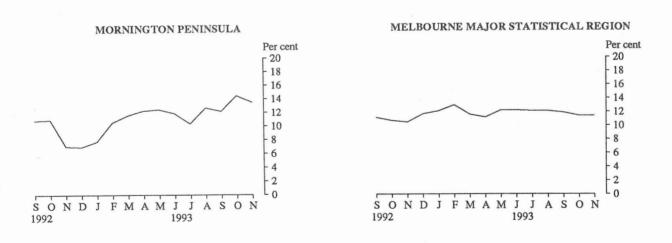

#### UNEMPLOYED PERSONS: TREND SERIES, VICTORIA

Regions

In November 1993, the regions with the highest unemployment rates were the All Gippsland and Central Highlands - Wimmera regions with unemployment rates of 17.8 per cent and 17.0 per cent respectively. The regions within the Melbourne Major Statistical region with the highest unemployment rates were Outer Western Melbourne (14.8 per cent) and North Western Melbourne (14.6 per cent). The lowest unemployment rate recorded in any region in November 1993 was 6.5 per cent for Inner Eastern Melbourne.