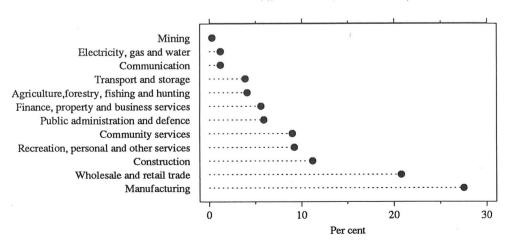

## DISTRIBUTION OF UNEMPLOYED PERSONS BY INDUSTRY OF LAST FULL-TIME JOB(a), VICTORIA, NOVEMBER 1993

(a) Full-time job for two weeks or more within the last two years.